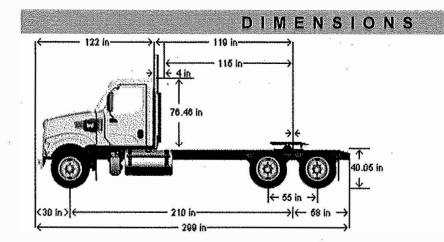

## **TABLE SUMMARY - DIMENSIONS**

Application Version 11.7.705 Data Version PRL-27X.022 HCTCS Training Day Cab 49X

| × | <u></u> |
|---|---------|
|   |         |

12/07/2022 8:48 AM

Page 1 of 18

| Dimensions                                                         | inches |
|--------------------------------------------------------------------|--------|
| Bumper to Back of Cab (BBC)                                        | 121.5  |
| Bumper to Centerline of Front Axle (BA)                            | 30.2   |
| Front Axle to Back of Cab (AC)                                     | 91,3   |
| Back of Cab to Centerline of Rear Axle(s) (CA)                     | 118.9  |
| Effective Back of Cab to Centerline of Rear Axie(s) (Effective CA) | 114.7  |
| Back of Cab Protrusions (Exhaust/Intake) (CP)                      | 2.0    |
| Back of Cab Protrusions (Side Extenders/Trim Tab) (CP)             | • 0.0  |
| Back of Cab Protrusions (CNG Tank)                                 | . 0.0  |
| Back of Cab Clearance (CL)                                         | 4.2    |
| Back of Cab to End of Frame                                        | 177.0  |
| Cab Height (CH)                                                    | 76.5   |
| Fifth Wheel to Centerline of Rear Axle(s) (FW)                     | 0.0    |
| Wheelbase (WB)                                                     | 210.2  |
| Frame Overhang (OH)                                                |        |
| Overall Frame Length                                               | 297.2  |
| Overall Length (OAL)                                               | 298.5  |
| Rear Axle Spacing                                                  |        |
| Unladen Frame Height at Centerline of Rear Axle                    | 40.1   |