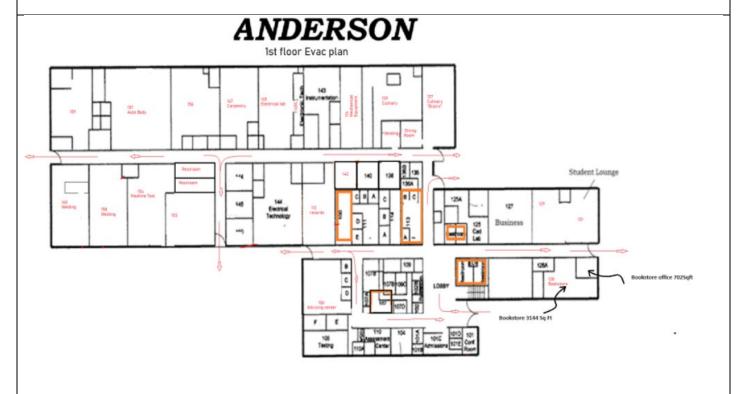

#### **WEST KY CTC**

BookStore 3144 SqFt

BookStore Office 702 SqFt

\*Floor plan attached

#### WEST KENTUCKY COMMUNITY & TECHNICAL COLLEGE

BookStore 3144 SqFt BookStore Office 702 SqFt