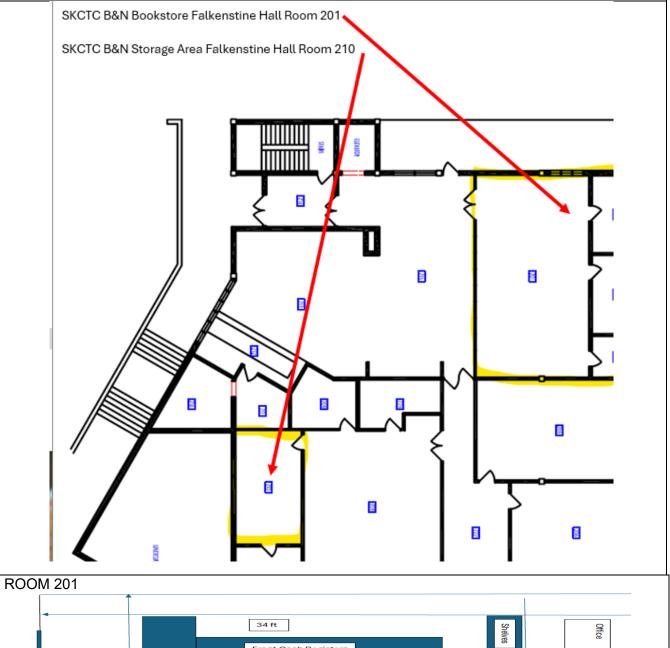

#### SOUTHCENTRAL KY CTC (Bowling Green)

Main Campus Building H 1714.80 sq,ft, (No Floorplan provided)