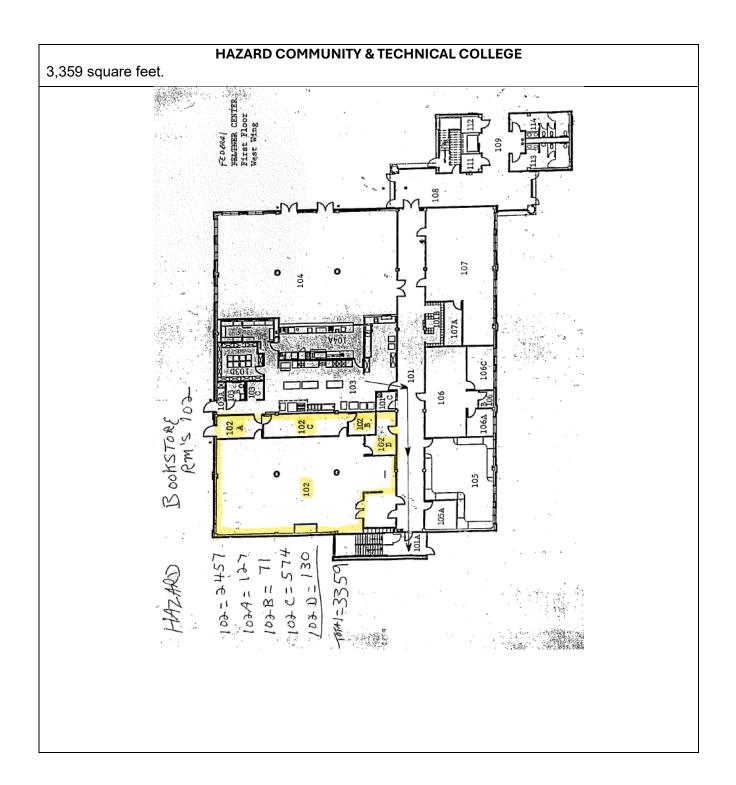

975            |                |
| 1304     | 00107  | Bookstore - Barnes & Noble | 1,654   | 1,654          |                |
| 1304     | 00107A | Office                     | 147     | 147            |                |
| 1304     | 00107B | Storage                    | 451     |                | 451            |
| 1304     | 00107C | Office                     | 194     | 194            |                |
| 1304     | 00107D | Bookstore - Barnes & Noble | 88      | 88             |                |
| 1304     | 00107E | Storage                    | 104     | 104            |                |
| 1304     | 00108  | Mechanical                 | 431     |                | 431            |
|          | 1      | Taa                        | 1_      |                |                |







HENDERSON COMMUNITY COLLEGE

A/T BUILDING - 1<sup>ST</sup> FLOOR

Roughly 2,097.4 square feet. Currently using space in the A/T building on the 1<sup>st</sup> floor. Using rooms 110, 110A, and 110B.









#### **OWENSBORO COMMUNITY & TECHNICAL COLLEGE**

2,543 sq ft merchandising space and 81 sq ft for Manager Office for 2624 sq ft.



#### SOUTHEAST KENTUCKY COMMUNITY & TECHNICAL COLLEGE

The square footage for the bookstore on Cumberland Campus is1,360 Feet. There is a large storage area behind the game room and it is about 288 Square feet.





#### SOMERSET COMMUNITY COLLEGE

LAUREL NORTH – BUILDING TWO - BLDG #1425, FIRST FLOOR Bookstore includes rooms 246 (120 sq. ft.), 248 (254 sq. ft.), and 247/249 (1983 sq. ft.) in Building 2 (#1425). The total square footage 2357.



SOMERSE