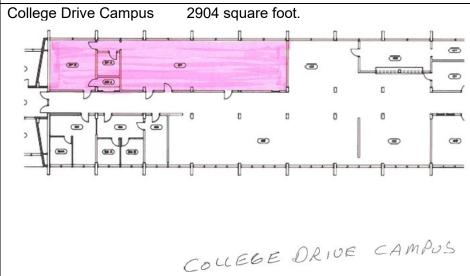

#### **ASHLAND CTC**

College Drive Campus 2904 square foot. Technology Drive Campus 2977 square foot.

\*Floorplan attached