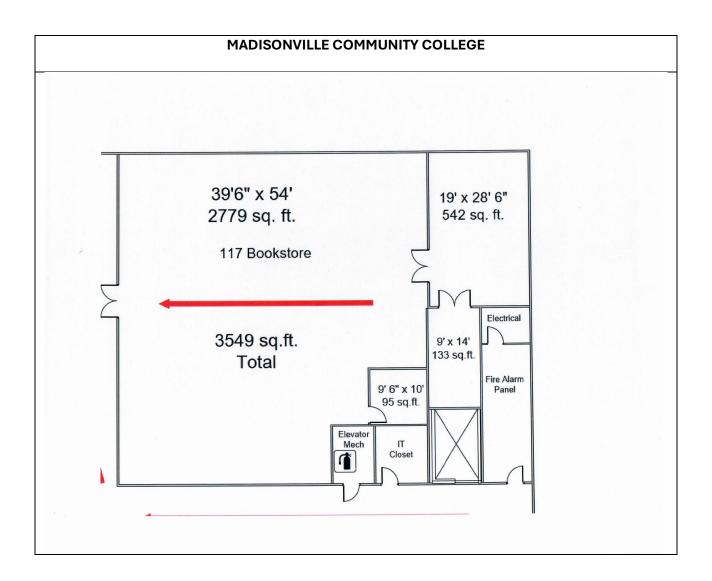

#### **MADISONVILLE CC**

4 areas est. 3,359 square feet.

\*Floorplan attached.