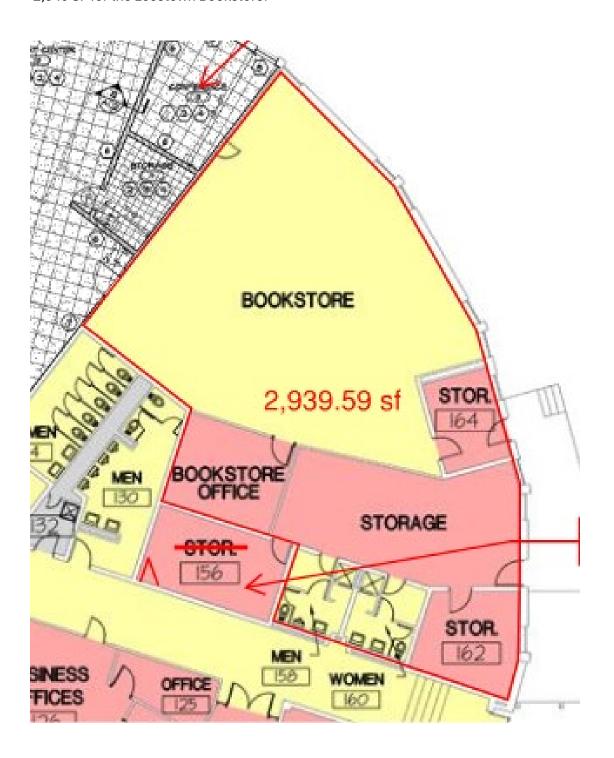

#### **BLUEGRASS CTC - Leestown**

2,940 SF for the Leestown Bookstore.

\*Floorplan attached

# **BLUEGRASS COMMUNITY & TECHNICAL COLLEGE** Leestown 2,940 SF for the Leestown Bookstore. BOOKSTORE 2,939.59 sf STORAGE

#### Leestown

2,940 SF for the Leestown Bookstore.