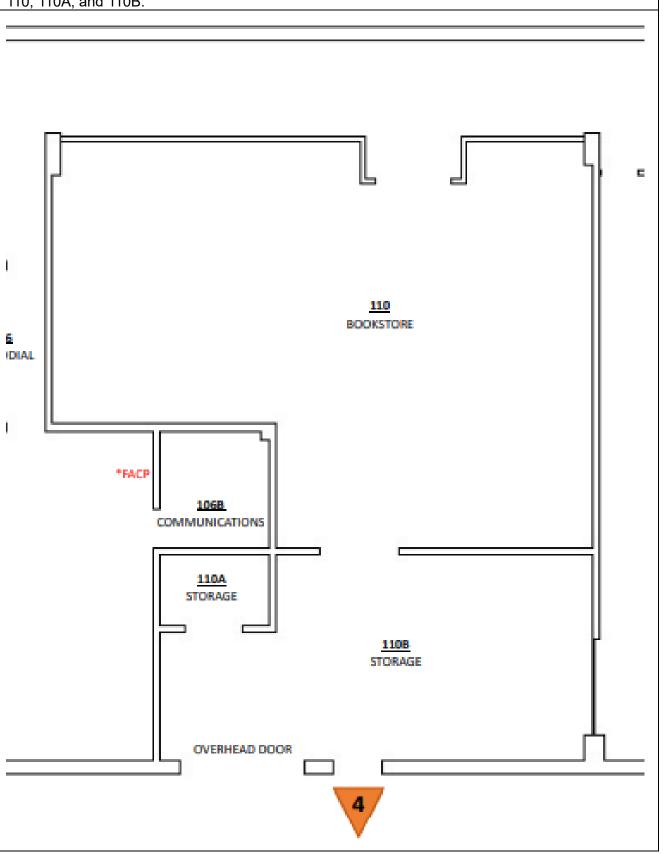

#### **HENDERSON CC**

Estimated 2,097 square feet. Currently using space in the A/T building on the 1<sup>st</sup> floor. Using rooms 110, 110A, and 110B. \*Floorplan attached

HENDERSON COMMUNITY COLLEGE

A/T BUILDING - 1<sup>ST</sup> FLOOR

Roughly 2,097.4 square feet. Currently using space in the A/T building on the 1<sup>st</sup> floor. Using rooms 110, 110A, and 110B.