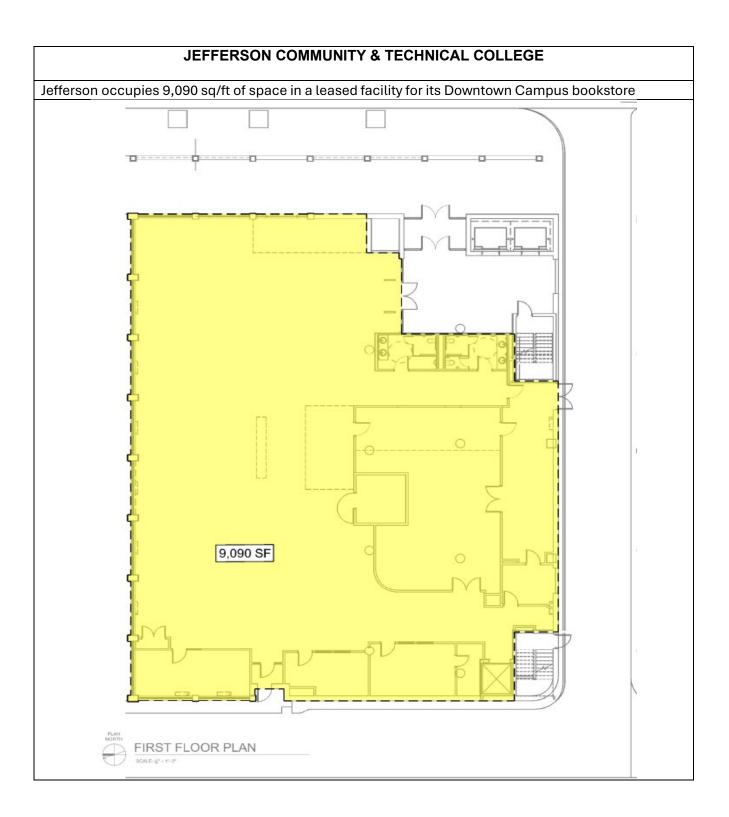

#### **JEFFERSON CTC** (Louisville)

Jefferson occupies 9,090 sq/ft of space in a leased facility for its Downtown Campus bookstore.

\*Floorplan attached