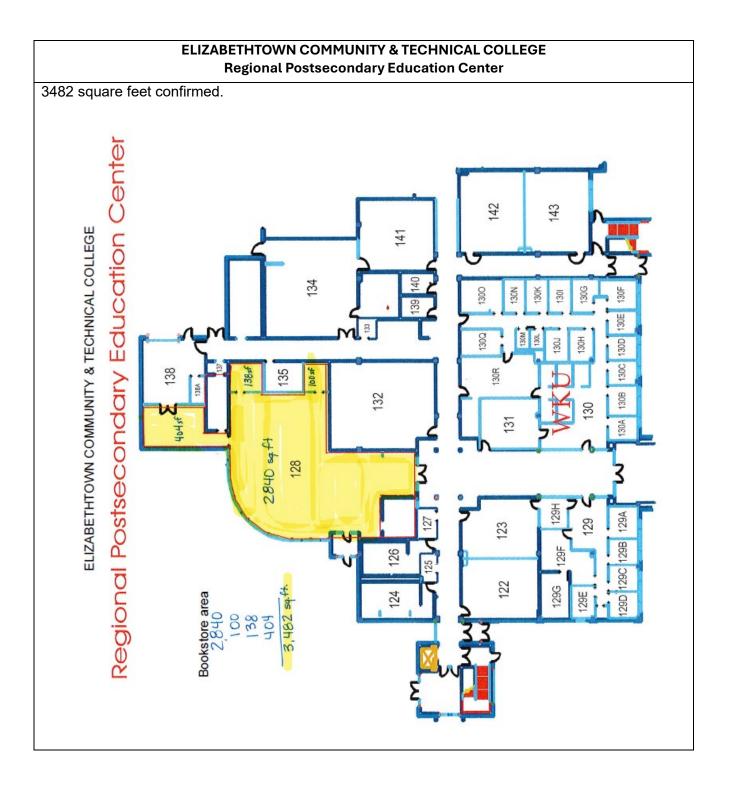

| 975            |                |
| 1304     | 00107  | Bookstore - Barnes & Noble | 1,654   | 1,654          |                |
| 1304     | 00107A | Office                     | 147     | 147            |                |
| 1304     | 00107B | Storage                    | 451     |                | 451            |
| 1304     | 00107C | Office                     | 194     | 194            |                |
| 1304     | 00107D | Bookstore - Barnes & Noble | 88      | 88             |                |
| 1304     | 00107E | Storage                    | 104     | 104            |                |
| 1304     | 00108  | Mechanical                 | 431     |                | 431            |
|          | 1      | Taa                        | 1_      |                |                |







HENDERSON COMMUNITY COLLEGE

A/T BUILDING - 1<sup>ST</sup> FLOOR

Roughly 2,097.4 square feet. Currently using space in the A/T building on the 1<sup>st</sup> floor. Using rooms 110, 110A, and 110B.









#### **OWENSBORO COMMUNITY & TECHNICAL COLLEGE**

2,543 sq ft merchandising space and 81 sq ft for Manager Office for 2624 sq ft.



#### SOUTHEAST KENTUCKY COMMUNITY & TECHNICAL COLLEGE

The square footage for the bookstore on Cumberland Campus is1,360 Feet. There is a large storage area behind the game room and it is about 288 Square feet.





#### SOMERSET COMMUNITY COLLEGE

LAUREL NORTH – BUILDING TWO - BLDG #1425, FIRST FLOOR Bookstore includes rooms 246 (120 sq. ft.), 248 (254 sq. ft.), and 247/249 (1983 sq. ft.) in Building 2 (#1425). The total square footage 2357.



SOM