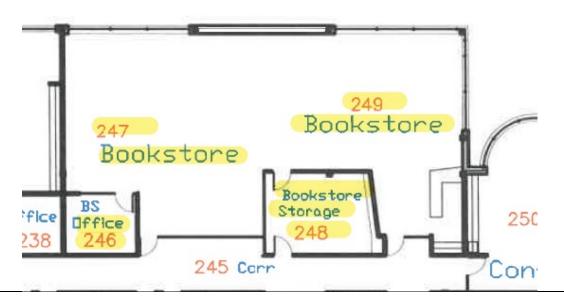

#### SOMERSET CC

- Laurel North Bookstore includes rooms 246 (120 sq. ft.), 248 (254 sq. ft.), and 247/249 (1983 sq. ft.) in Building 2 (#1425). The total square footage 2357.
- Somerset North Bookstore is in the Harold Rogers Building (#1415). It includes rooms 111 (2179 sq. ft.), 111A (127 sq. ft.), 111B (133 sq. ft.), 111C (654 sq. ft.), and 111E (144 sq. ft.) for a total of 3237 square feet.

#### SOMERSET COMMUNITY COLLEGE

LAUREL NORTH – BUILDING TWO - BLDG #1425, FIRST FLOOR Bookstore includes rooms 246 (120 sq. ft.), 248 (254 sq. ft.), and 247/249 (1983 sq. ft.) in Building 2 (#1425). The total square footage 2357.