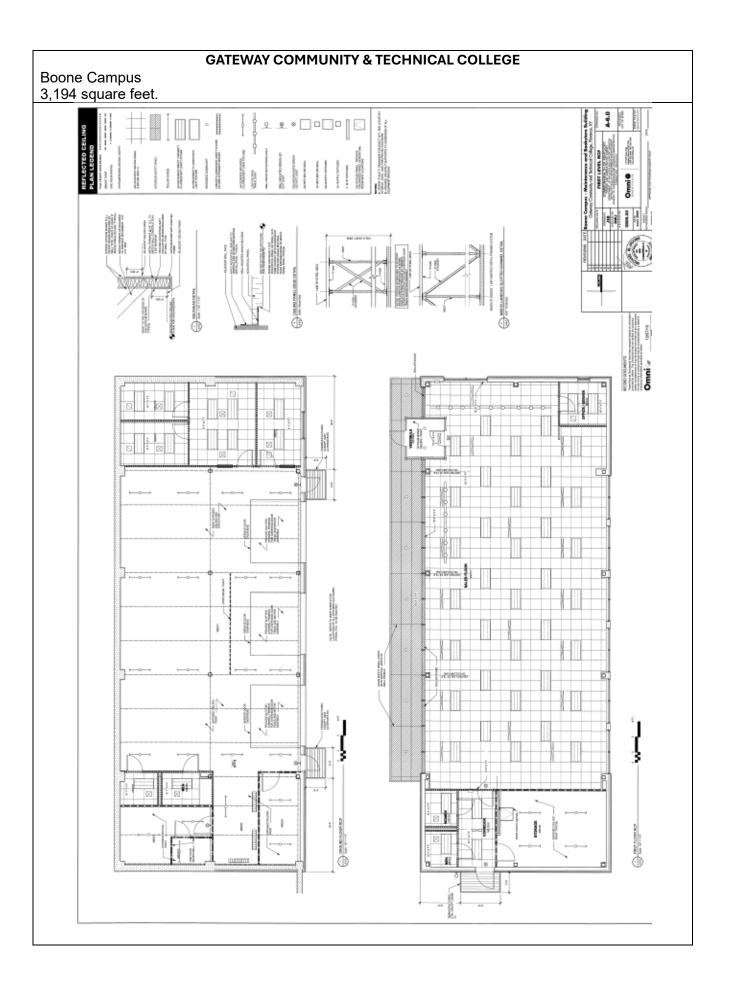

| 975            |                |
| 1304     | 00107  | Bookstore - Barnes & Noble | 1,654   | 1,654          |                |
| 1304     | 00107A | Office                     | 147     | 147            |                |
| 1304     | 00107B | Storage                    | 451     |                | 451            |
| 1304     | 00107C | Office                     | 194     | 194            |                |
| 1304     | 00107D | Bookstore - Barnes & Noble | 88      | 88             |                |
| 1304     | 00107E | Storage                    | 104     | 104            |                |
| 1304     | 00108  | Mechanical                 | 431     |                | 431            |
|          | 1      | Taa                        | 1_      |                |                |







HENDERSON COMMUNITY COLLEGE

A/T BUILDING - 1<sup>ST</sup> FLOOR

Roughly 2,097.4 square feet. Currently using space in the A/T building on the 1<sup>st</sup> floor. Using rooms 110, 110A, and 110B.









#### **OWENSBORO COMMUNITY & TECHNICAL COLLEGE**

2,543 sq ft merchandising space and 81 sq ft for Manager Office for 2624 sq ft.



#### SOUTHEAST KENTUCKY COMMUNITY & TECHNICAL COLLEGE

The square footage for the bookstore on Cumberland Campus is1,360 Feet. There is a large storage area behind the game room and it is about 288 Square feet.





#### SOMERSET COMMUNITY COLLEGE

LAUREL NORTH – BUILDING TWO - BLDG #1425, FIRST FLOOR Bookstore includes rooms 246 (120 sq. ft.), 248 (254 sq. ft.), and 247/249 (1983 sq. ft.) in Building 2 (#1425). The total square footage 2357.



SOMER