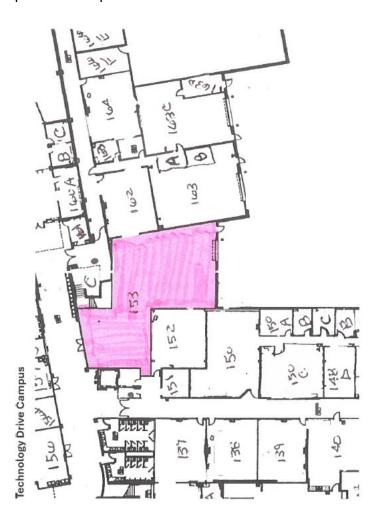

#### **ASHLAND CTC**

College Drive Campus 2904 square foot. Technology Drive Campus 2977 square foot.

\*Floorplan attached

#### **ASHLAND COMMUNITY & TECHNICAL COLLEGE**

Technology Drive Campus 2977 square foot.

FIRST FLOOR PLAN