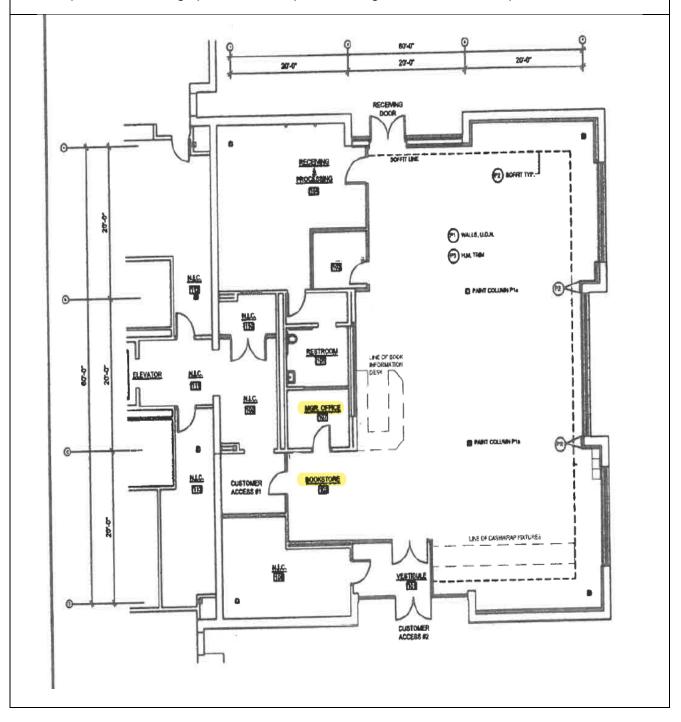

#### **WEST KY CTC**

BookStore 3144 SqFt

BookStore Office 702 SqFt

\*Floor plan attached

#### WEST KENTUCKY COMMUNITY & TECHNICAL COLLEGE

BookStore 3144 SqFt BookStore Office 702 SqFt