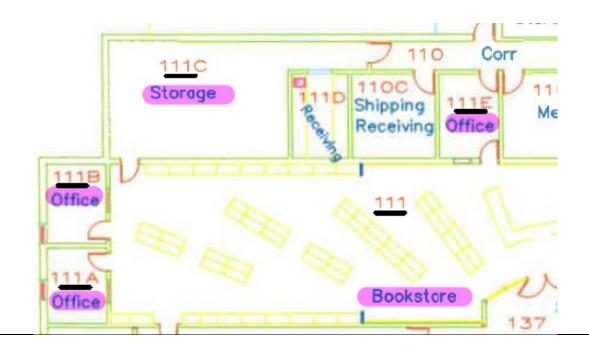

#### SOMERSET CC

- Laurel North Bookstore includes rooms 246 (120 sq. ft.), 248 (254 sq. ft.), and 247/249 (1983 sq. ft.) in Building 2 (#1425). The total square footage 2357.
- Somerset North Bookstore is in the Harold Rogers Building (#1415). It includes rooms 111 (2179 sq. ft.), 111A (127 sq. ft.), 111B (133 sq. ft.), 111C (654 sq. ft.), and 111E (144 sq. ft.) for a total of 3237 square feet.

SOMERSET NORTH – HAROLD ROGERS BLDG #1415, FIRST FLOOR Bookstore is in the Harold Rogers Building (#1415). It includes rooms 111 (2179 sq. ft.), 111A (127 sq. ft.), 111B (133 sq. ft.), 111C (654 sq. ft.), and 111E (144 sq. ft.) for a total of 3237 square feet.