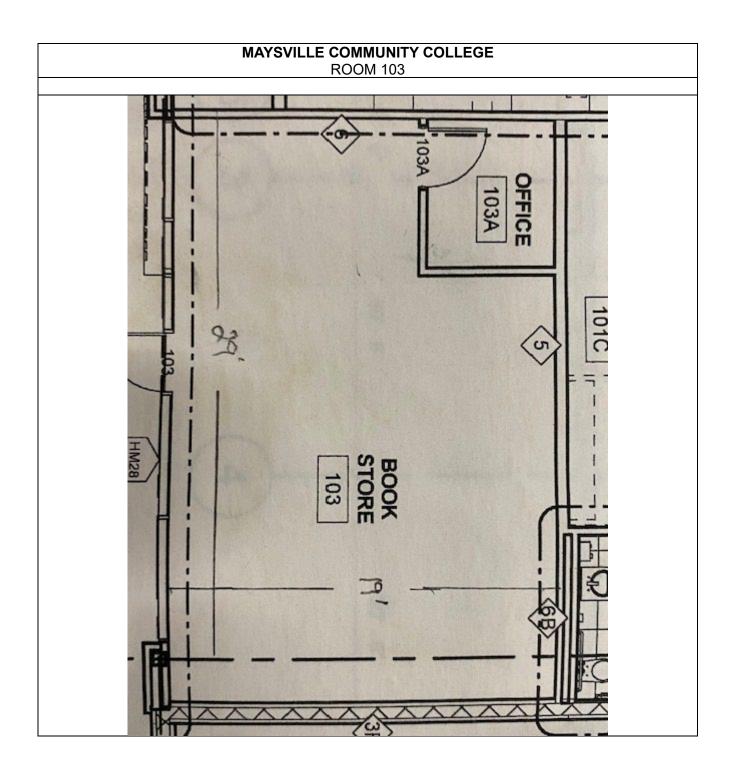

|
| 1304     | 00107B | Storage                    | 451     |                | 451            |
| 1304     | 00107C | Office                     | 194     | 194            |                |
| 1304     | 00107D | Bookstore - Barnes & Noble | 88      | 88             |                |
| 1304     | 00107E | Storage                    | 104     | 104            |                |
| 1304     | 00108  | Mechanical                 | 431     |                | 431            |
|          | 1      | Taa                        | 1_      |                |                |







HENDERSON COMMUNITY COLLEGE

A/T BUILDING - 1<sup>ST</sup> FLOOR

Roughly 2,097.4 square feet. Currently using space in the A/T building on the 1<sup>st</sup> floor. Using rooms 110, 110A, and 110B.









#### **OWENSBORO COMMUNITY & TECHNICAL COLLEGE**

2,543 sq ft merchandising space and 81 sq ft for Manager Office for 2624 sq ft.



#### SOUTHEAST KENTUCKY COMMUNITY & TECHNICAL COLLEGE

The square footage for the bookstore on Cumberland Campus is1,360 Feet. There is a large storage area behind the game room and it is about 288 Square feet.





#### SOMERSET COMMUNITY COLLEGE

LAUREL NORTH – BUILDING TWO - BLDG #1425, FIRST FLOOR Bookstore includes rooms 246 (120 sq. ft.), 248 (254 sq. ft.), and 247/249 (1983 sq. ft.) in Building 2 (#1425). The total square footage 2357.



SOMERSET NORTH – HAROLD ROGERS BLDG #1415, FIRST FLOOR Bookstore is in the Harold Rogers Building (#1415). It includes rooms 111 (2179 sq. ft.), 111A (127 sq. ft.), 111B (133 sq. ft.), 111C (654 sq. ft.), and 111E (