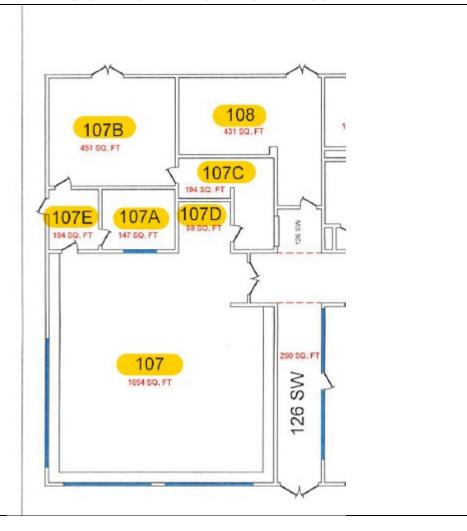

#### **BIG SANDY CTC** (Prestonsburg)

\*The Martin Student Center Building, rooms 107, 107A, 107C, 107D, & 107E total 2187 square feet.

\*Floorplan attached

#### 2187 sq ft

2107 541

### PRESTONSBURG CAMPUS (BOMAR) 1304 MARTIN STUDENT CENTER BUILDING

| BUILDING | ROOM # |                            |         | NET ASSIGNABLE |                |
|----------|--------|----------------------------|---------|----------------|----------------|
|          |        | ROOM USE                   | SQ. FT. | SQ.FT.         | NOT ASSIGNABLE |
| 1304     | 00104D | Office                     | 00      | 00             |                |
| 1004     | 001045 | 011100                     | 400     | 400            |                |
| 1304     | 00104L | Office                     | 100     | 100            |                |
| 1301     | 00105  | Storage                    | 127     | 127            |                |
| 1204     | 00106  | Office / Advising Contor   | 975     | 975            |                |
| 1304     | 00107  | Bookstore - Barnes & Noble | 1,654   | 1,654          |                |
| 1304     | 00107A | Office                     | 147     | 147            |                |
| 1304     | 00107B | Storage                    | 451     |                | 451            |
| 1304     | 00107C | Office                     | 194     | 194            |                |
| 1304     | 00107D | Bookstore - Barnes & Noble | 88      | 88             |                |
| 1304     | 00107E | Storage                    | 104     | 104            |                |
| 1304     | 00108  | Mechanical                 | 431     |                | 431            |
|          | 1      | Taa                        | 1_      |                |                |