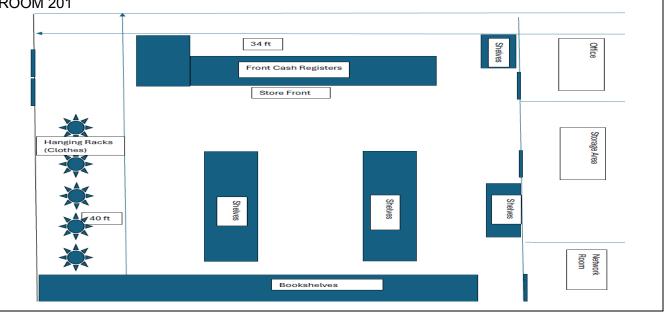

#### SOUTHCENTRAL KY CTC (Bowling Green)

Main Campus Building H 1714.80 sq,ft, (No Floorplan provided)